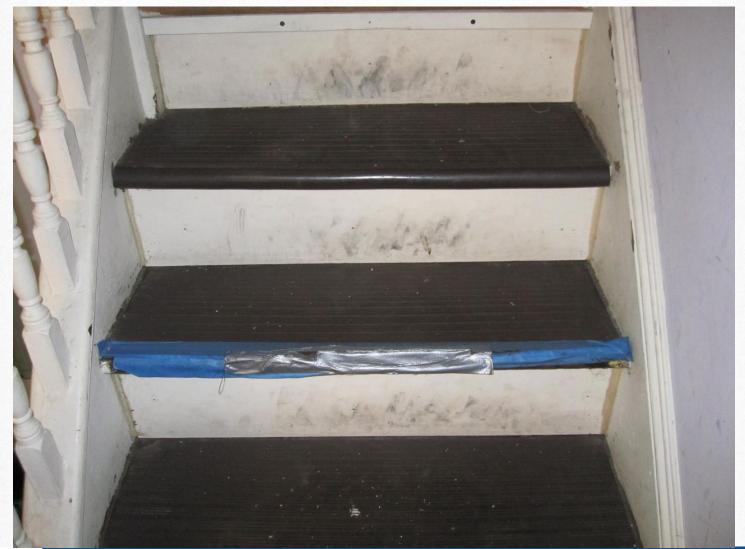

### WHAT'S WRONG HERE? (SAFETY)

## WHAT'S WRONG HERE? (SAFETY)

National Healthy Homes Training Center and Network

## WHAT'S WRONG HERE? (SAFETY)

**National Healthy Homes Training Center and Network** 

National Healthy Homes Training Center and Network

National Healthy Homes Training Center and Network

National Healthy Homes Training Center and Network