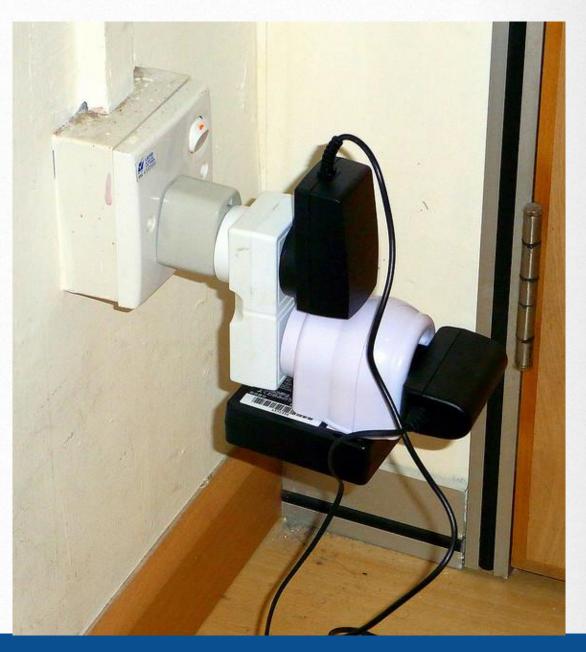

### WHAT'S WRONG HERE? (SAFETY)

## WHAT'S WRONG HERE? (SAFETY)

National Healthy Homes Training Center and Network

## WHAT'S WRONG HERE? (SAFETY)

**National Healthy Homes Training Center and Network** 

National Healthy Homes Training Center and Network

National Healthy Homes Training Center and Network

National Healthy Homes Training Center and Network