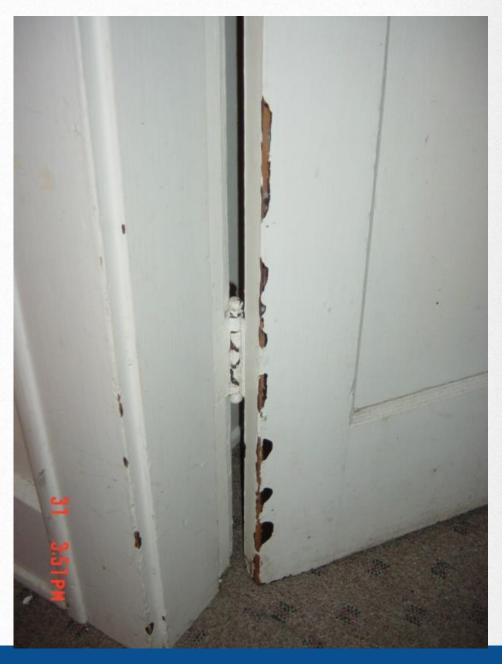

### WHAT'S WRONG HERE? (SAFETY)

## WHAT'S WRONG HERE? (SAFETY)

National Healthy Homes Training Center and Network

## WHAT'S WRONG HERE? (SAFETY)

**National Healthy Homes Training Center and Network** 

National Healthy Homes Training Center and Network

National Healthy Homes Training Center and Network

National Healthy Homes Training Center and Network