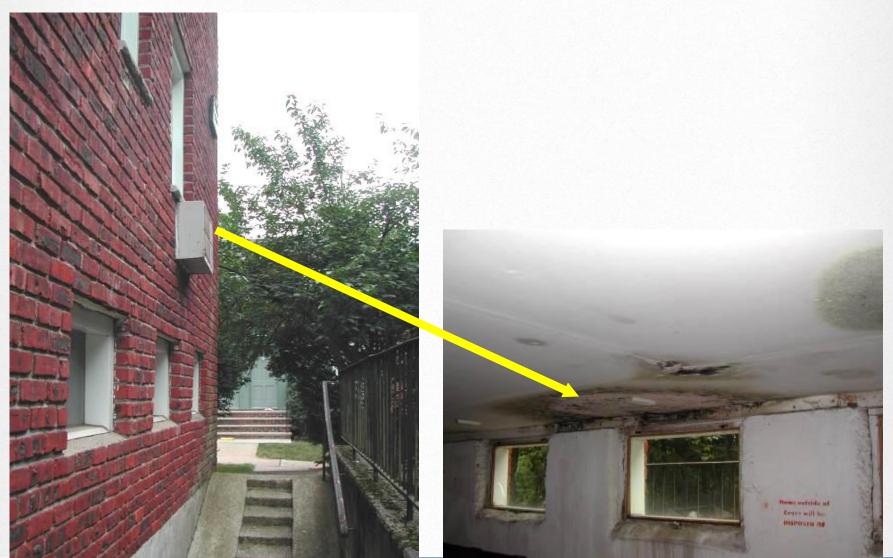

### WHAT'S WRONG HERE? (MOISTURE)

National Healthy Homes Training Center and Network

# WHAT'S WRONG HERE? (MOISTURE)

National Healthy Homes Training Center and Network