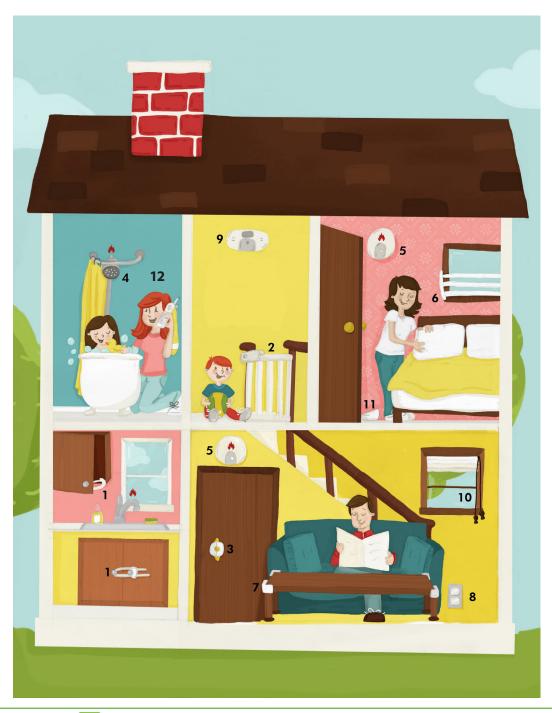

## **Exercise 8: Find the Child Safety Devices or Practices**

**Instructions:** Below is a cross-section of a home. By each number is a safety precaution families can use to reduce the chances of injury. For each number, identify the safety device and the injury that it is designed to protect against.

## Essentials for Healthy Homes Practitioners

| Safety Device<br>Number | Description of the Safety Device or Practice | Injury that Safety Device or Practice is Designed to Avoid |
|-------------------------|----------------------------------------------|------------------------------------------------------------|
| #1                      |                                              |                                                            |
| #2                      |                                              |                                                            |
| #3                      |                                              |                                                            |
| #4                      |                                              |                                                            |
| #5                      |                                              |                                                            |
| #6                      |                                              |                                                            |
| #7                      |                                              |                                                            |
| #8                      |                                              |                                                            |
| #9                      |                                              |                                                            |
| #10                     |                                              |                                                            |
| #11                     |                                              |                                                            |
| #12                     |                                              |                                                            |