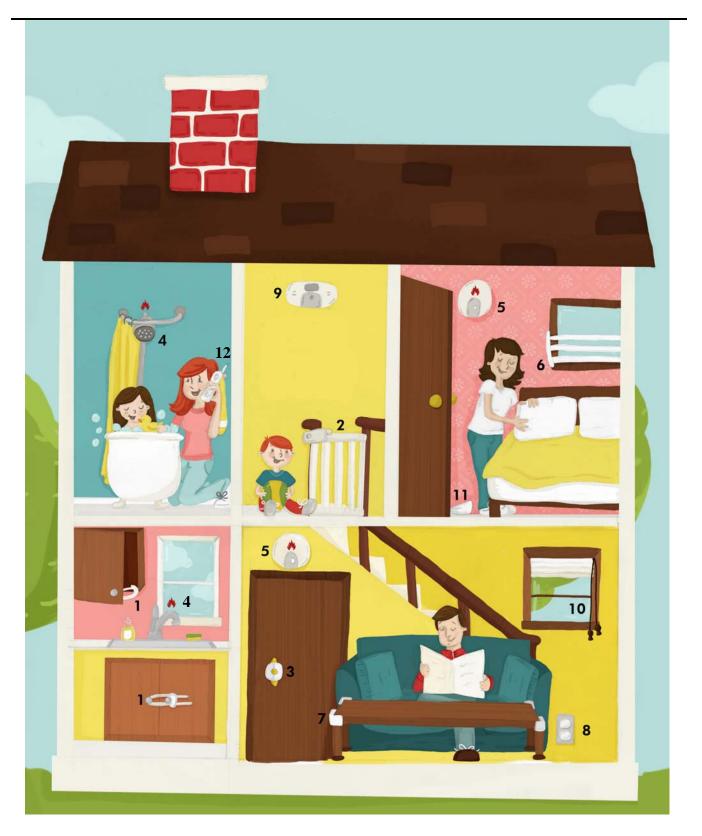

## Essentials for Healthy Homes Practitioners Exercise #8 – Find the Child Safety Devices or Practices

*Instructions*: Below is a cross-section of a home. By each number is a safety precaution families can use to reduce the chances of injury. For each number, identify the safety device and the injury that it is designed to protect against.

## **Questions:**

| Safety<br>Device # | Description of the Safety<br>Device or Practice | Injury that Safety Device or<br>Practice is Designed to Avoid |
|--------------------|-------------------------------------------------|---------------------------------------------------------------|
| 1.                 |                                                 |                                                               |
| 2.                 |                                                 |                                                               |
| 3.                 |                                                 |                                                               |
| 4.                 |                                                 |                                                               |
| 5.                 |                                                 |                                                               |
| 6.                 |                                                 |                                                               |
| 7.                 |                                                 |                                                               |
| 8.                 |                                                 |                                                               |
| 9.                 |                                                 |                                                               |
| 10.                |                                                 |                                                               |
| 11.                |                                                 |                                                               |
| 12.                |                                                 |                                                               |