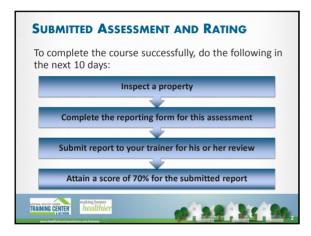

## RE-TAKE If you don't reach a 70% score, do the following: Consult your trainer about problems with your first report Carry out an assessment and scoring of a second (different) property Submit a report for the second property within 10 days of consulting with the trainer Attain a mark of 70% for the second submission