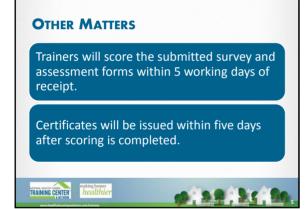

--|---------|
| <ul> <li>Description of property</li> </ul>     | 10%     |
| List of deficiencies                            | 15%     |
| <ul> <li>List of hazards identified</li> </ul>  | 20%     |
| <ul> <li>Hazard rating and band</li> </ul>      | 20%     |
| <ul> <li>Justifications</li> </ul>              | 25%     |
| Presentation                                    | 10%     |
| TRAINING CENTER healthier                       | <u></u> |



## RE-TAKE If you don't reach a 70% score, do the following: Consult your trainer about problems with your first report Carry out an assessment and scoring of a second (different) property Submit a report for the second property within 10 days of consulting with the trainer Attain a mark of 70% for the second submission

TRAINING CENTER healthie