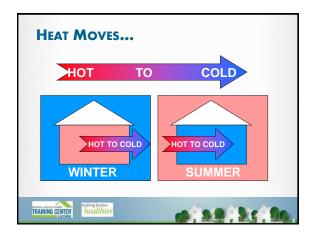

## Defines exhaust flow requirements for: Bathrooms Kitchens Whole Building Latest version is ASHRAE 62.2 - 2016

TRAINING CENTER









































| Merv    | Particle Size ([m) | Typical Controlled Contaminant                               |  |
|---------|--------------------|--------------------------------------------------------------|--|
| 1-4     | >10.0              | Pollen, sanding dust, textile and carpet fibers              |  |
| 5 – 8   | 3.0 – 10.0         | Mold, spores, hair spray, cement dust                        |  |
| 9 – 12  | 1.0 – 3.0          | Legionella, lead dust, welding fumes                         |  |
| 13 – 16 | 0.3 – 1.0          | Bacteria, most tobacco smoke, insecticide dust, copier toner |  |
| 17 – 20 | □ 0.3