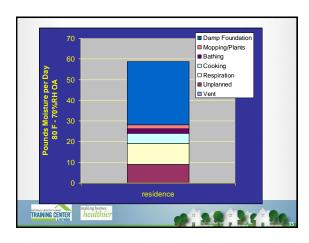

## **MOISTURE ASSESSMENT**

- Wet spots/water inside and outside
- Mold/stains/rot inside & outside
- Condensation/humidity attic, living space, windows, basement/crawl space
  - Warning Signs: greater than 65% Rh in when AC on or greater 55% Rh inside when temp <45 degrees
- Always ask: what's the moisture source and likely fix