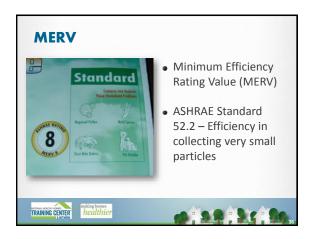

## Defines exhaust flow requirements for: Bathrooms Kitchens Whole Building Latest version is ASHRAE 62.2 - 2016

TRAINING CENTER

| Merv    | Particle Size ([m) | Typical Controlled Contaminant                               |  |
|---------|--------------------|--------------------------------------------------------------|--|
| 1-4     | >10.0              | Pollen, sanding dust, textile and carpet fibers              |  |
| 5 – 8   | 3.0 – 10.0         | Mold, spores, hair spray, cement dust                        |  |
| 9 – 12  | 1.0 – 3.0          | Legionella, lead dust, welding fumes                         |  |
| 13 – 16 | 0.3 – 1.0          | Bacteria, most tobacco smoke, insecticide dust, copier toner |  |
| 17 – 20 | □ 0.3              | Virus, combustion particles, radon progeny                   |  |

## **VENTILATION ASSESSMENT**

- Is existing ventilation working:
  - Bath fans exterior exhaust? Flow rates?
  - Kitchen fans exterior exhaust? Flow rates?
  - Dryer exterior exhaust?
  - Filter ratings
- If tightening home, do we need added mechanical ventilation?