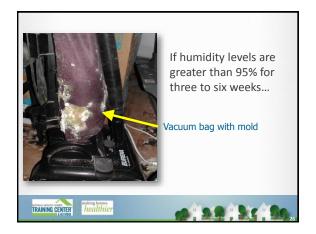

## **MOISTURE ASSESSMENT**

- Wet spots/water inside and outside
- Mold/stains/rot inside & outside
- Condensation/humidity attic, living space, windows, basement/crawl space
  - Warning Signs: greater than 65% Rh in when AC on or greater 55% Rh inside when temp <45 degrees
- Always ask: what's the moisture source and likely fix