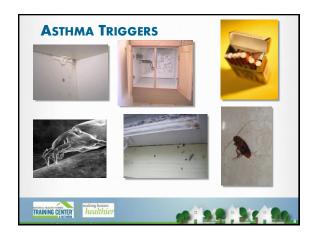

## **MOISTURE ASSESSMENT**

- Wet spots/water inside and outside
- Mold/stains/rot inside & outside
- Condensation/humidity attic, living space, windows, basement/crawl space
  - Warning Signs: greater than 65% Rh in when AC on or greater 55% Rh inside when temp <45 degrees
- Always ask: what's the moisture source and likely fix