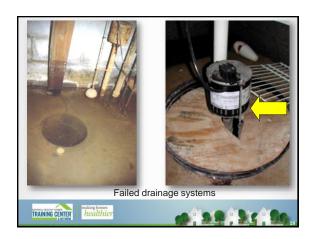

## Defines exhaust flow requirements for: Bathrooms Kitchens Whole Building Latest version is ASHRAE 62.2 - 2016

TRAINING CENTER









































| Merv    | Particle Size ([m) | Typical Controlled Contaminant                               |  |
|---------|--------------------|--------------------------------------------------------------|--|
| 1-4     | >10.0              | Pollen, sanding dust, textile and carpet fibers              |  |
| 5 – 8   | 3.0 – 10.0         | Mold, spores, hair spray, cement dust                        |  |
| 9 – 12  | 1.0 – 3.0          | Legionella, lead dust, welding fumes                         |  |
| 13 – 16 | 0.3 – 1.0          | Bacteria, most tobacco smoke, insecticide dust, copier toner |  |
| 17 – 20 | □ 0.3              | Virus, combustion particles, radon progeny                   |  |

## **MOISTURE ASSESSMENT**

- Wet spots/water inside and outside
- Mol