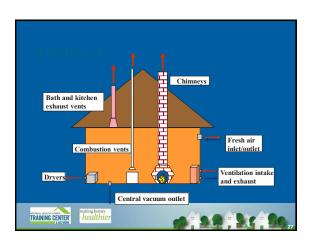

## **VENTILATION ASSESSMENT**

- Is existing ventilation working:
  - Bath fans exterior exhaust? Flow rates?
  - Kitchen fans exterior exhaust? Flow rates?
  - Dryer exterior exhaust?
  - Filter ratings
- If tightening home, do we need added mechanical ventilation?