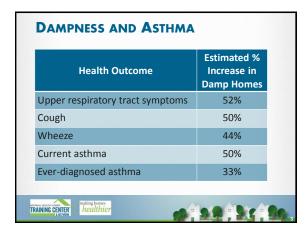

## **MOISTURE ASSESSMENT**

- Wet spots/water inside and outside
- Mold/stains/rot inside & outside
- Condensation/humidity attic, living space, windows, basement/crawl space
  - Warning Signs: greater than 65% Rh in when AC on or greater 55% Rh inside when temp <45 degrees
- Always ask: what's the moisture source and likely fix