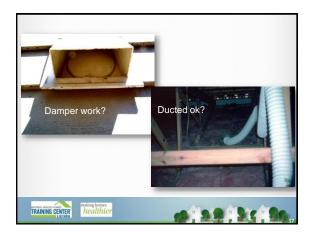

## **VENTILATION ASSESSMENT**

- Is existing ventilation working:
  - Bath fans exterior exhaust? Flow rates?
  - Kitchen fans exterior exhaust? Flow rates?
  - Dryer exterior exhaust?
  - Filter ratings
- If tightening home, do we need added mechanical ventilation?