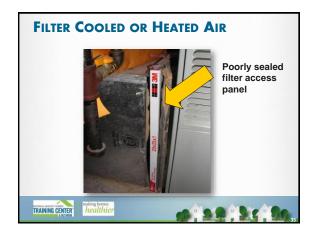

## **VENTILATION ASSESSMENT**

- Is existing ventilation working:
  - Bath fans exterior exhaust? Flow rates?
  - Kitchen fans exterior exhaust? Flow rates?
  - Dryer exterior exhaust?
  - Filter ratings
- If tightening home, do we need added mechanical ventilation?