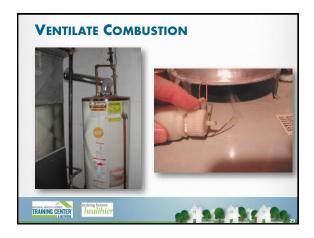

## **VENTILATION ASSESSMENT**

- Is existing ventilation working:
  - Bath fans exterior exhaust? Flow rates?
  - Kitchen fans exterior exhaust? Flow rates?
  - Dryer exterior exhaust?
  - Filter ratings
- If tightening home, do we need added mechanical ventilation?