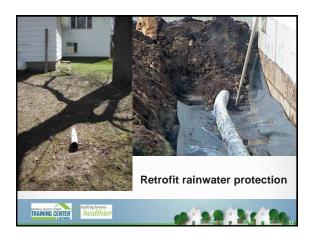

## **MOISTURE ASSESSMENT**

- Wet spots/water inside and outside
- Mold/stains/rot inside & outside
- Condensation/humidity attic, living space, windows, basement/crawl space
  - Warning Signs: greater than 65% Rh in when AC on or greater 55% Rh inside when temp <45 degrees
- Always ask: what's the moisture source and likely fix