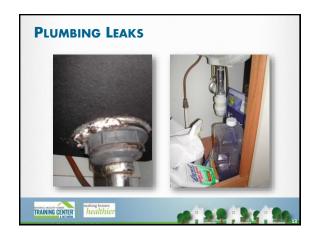

## **MOISTURE ASSESSMENT**

- Wet spots/water inside and outside
- Mold/stains/rot inside & outside
- Condensation/humidity attic, living space, windows, basement/crawl space
  - Warning Signs: greater than 65% Rh in when AC on or greater 55% Rh inside when temp <45 degrees
- Always ask: what's the moisture source and likely fix