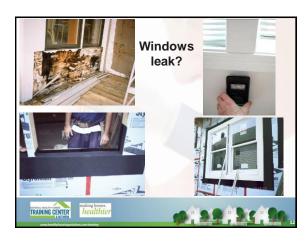

## **MOISTURE ASSESSMENT**

- Wet spots/water inside and outside
- Mold/stains/rot inside & outside
- Condensation/humidity attic, living space, windows, basement/crawl space
  - Warning Signs: greater than 65% Rh in when AC on or greater 55% Rh inside when temp <45 degrees
- Always ask: what's the moisture source and likely fix