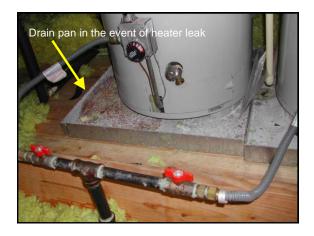

## **MOISTURE ASSESSMENT**

- Wet spots/water inside and outside
- Mold/stains/rot inside & outside
- Condensation/humidity attic, living space, windows, basement/crawl space
  - Warning Signs: greater than 65% Rh in when AC on or greater 55% Rh inside when temp <45 degrees
- Always ask: what's the moisture source and likely fix