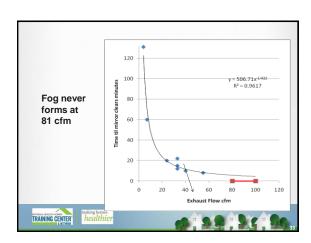

## **VENTILATION ASSESSMENT**

- Is existing ventilation working:
  - Bath fans exterior exhaust? Flow rates?
  - Kitchen fans exterior exhaust? Flow rates?
  - Dryer exterior exhaust?
  - Filter ratings
- If tightening home, do we need added mechanical ventilation?