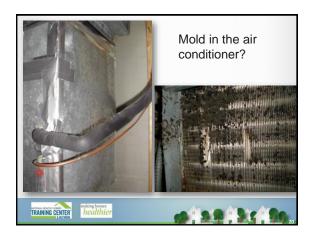

## Defines exhaust flow requirements for: Bathrooms Kitchens Whole Building Latest version is ASHRAE 62.2 - 2016

TRAINING CENTER









































| Merv    | Particle Size ([m) | Typical Controlled Contaminant                               |  |
|---------|--------------------|--------------------------------------------------------------|--|
| 1-4     | >10.0              | Pollen, sanding dust, textile and carpet fibers              |  |
| 5 – 8   | 3.0 – 10.0         | Mold, spores, hair spray, cement dust                        |  |
| 9 – 12  | 1.0 – 3.0          | Legionella, lead dust, welding fumes                         |  |
| 13 – 16 | 0.3 – 1.0          | Bacteria, most tobacco smoke, insecticide dust, copier toner |  |
| 17 – 20 | □ 0.3              | Virus, combustion particles, radon progeny                   |  |

## **MOISTURE ASSESSMENT**

- Wet spots/water inside and outside
- Mold/