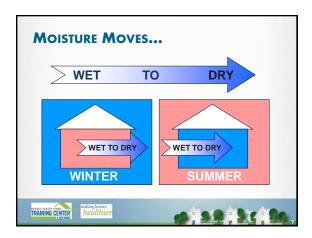

## **MOISTURE ASSESSMENT**

- Wet spots/water inside and outside
- Mold/stains/rot inside & outside
- Condensation/humidity attic, living space, windows, basement/crawl space
  - Warning Signs: greater than 65% Rh in when AC on or greater 55% Rh inside when temp <45 degrees
- Always ask: what's the moisture source and likely fix