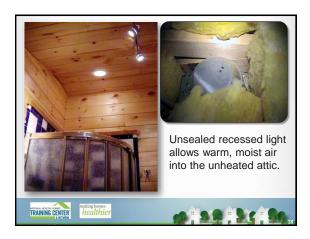

## Defines exhaust flow requirements for: Bathrooms Kitchens Whole Building Latest version is ASHRAE 62.2 - 2016

TRAINING CENTER









































| Merv    | Particle Size ([m) | Typical Controlled Contaminant                               |  |
|---------|--------------------|--------------------------------------------------------------|--|
| 1-4     | >10.0              | Pollen, sanding dust, textile and carpet fibers              |  |
| 5 – 8   | 3.0 – 10.0         | Mold, spores, hair spray, cement dust                        |  |
| 9 – 12  | 1.0 – 3.0          | Legionella, lead dust, welding fumes                         |  |
| 13 – 16 | 0.3 – 1.0          | Bacteria, most tobacco smoke, insecticide dust, copier toner |  |
| 17 – 20 | □ 0.3              | Virus, combustion particles, radon progeny                   |  |

## **MOISTURE ASSESSMENT**

- Wet spots/water inside and outside
- M