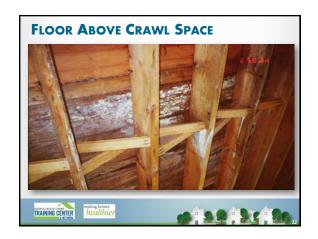

## **MOISTURE ASSESSMENT**

- Wet spots/water inside and outside
- Mold/stains/rot inside & outside
- Condensation/humidity attic, living space, windows, basement/crawl space
  - Warning Signs: greater than 65% Rh in when AC on or greater 55% Rh inside when temp <45 degrees
- Always ask: what's the moisture source and likely fix