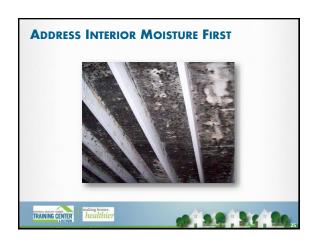

## **MOISTURE ASSESSMENT**

- Wet spots/water inside and outside
- Mold/stains/rot inside & outside
- Condensation/humidity attic, living space, windows, basement/crawl space
  - Warning Signs: greater than 65% Rh in when AC on or greater 55% Rh inside when temp <45 degrees
- Always ask: what's the moisture source and likely fix