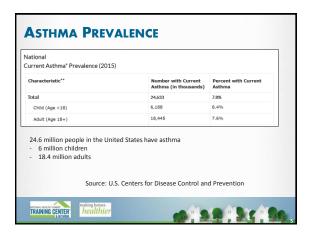

## Defines exhaust flow requirements for: Bathrooms Kitchens Whole Building Latest version is ASHRAE 62.2 - 2016

TRAINING CENTER









































| Merv    | Particle Size ([m) | Typical Controlled Contaminant                               |  |
|---------|--------------------|--------------------------------------------------------------|--|
| 1-4     | >10.0              | Pollen, sanding dust, textile and carpet fibers              |  |
| 5 – 8   | 3.0 – 10.0         | Mold, spores, hair spray, cement dust                        |  |
| 9 – 12  | 1.0 – 3.0          | Legionella, lead dust, welding fumes                         |  |
| 13 – 16 | 0.3 – 1.0          | Bacteria, most tobacco smoke, insecticide dust, copier toner |  |
| 17 – 20 | □