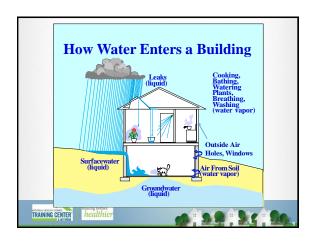

## **MOISTURE ASSESSMENT**

- Wet spots/water inside and outside
- Mold/stains/rot inside & outside
- Condensation/humidity attic, living space, windows, basement/crawl space
  - Warning Signs: greater than 65% Rh in when AC on or greater 55% Rh inside when temp <45 degrees
- Always ask: what's the moisture source and likely fix