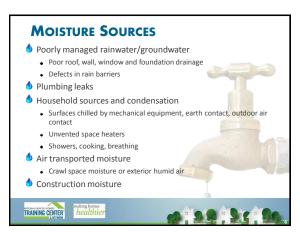

## **MOISTURE ASSESSMENT**

- Wet spots/water inside and outside
- Mold/stains/rot inside & outside
- Condensation/humidity attic, living space, windows, basement/crawl space
  - Warning Signs: greater than 65% Rh in when AC on or greater 55% Rh inside when temp <45 degrees
- Always ask: what's the moisture source and likely fix