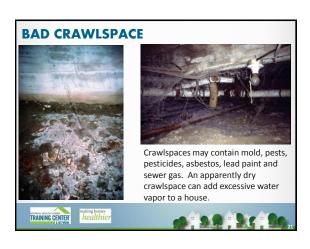

## Defines exhaust flow requirements for: Bathrooms Kitchens Whole Building Latest version is ASHRAE 62.2 - 2016

TRAINING CENTER









































| Merv    | Particle Size ([m) | Typical Controlled Contaminant                               |  |
|---------|--------------------|--------------------------------------------------------------|--|
| 1-4     | >10.0              | Pollen, sanding dust, textile and carpet fibers              |  |
| 5 – 8   | 3.0 – 10.0         | Mold, spores, hair spray, cement dust                        |  |
| 9 – 12  | 1.0 – 3.0          | Legionella, lead dust, welding fumes                         |  |
| 13 – 16 | 0.3 – 1.0          | Bacteria, most tobacco smoke, insecticide dust, copier toner |  |
| 17 – 20 | □ 0.3              | Virus, combustion particles, radon progeny                   |  |

## **MOISTURE ASSESSMENT**

- Wet spots/water inside and outside
- Mold/st