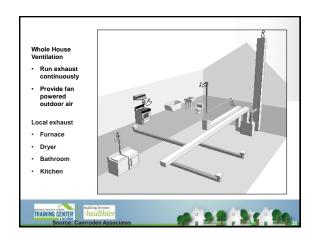

## **VENTILATION ASSESSMENT**

- Is existing ventilation working:
  - Bath fans exterior exhaust? Flow rates?
  - Kitchen fans exterior exhaust? Flow rates?
  - Dryer exterior exhaust?
  - Filter ratings
- If tightening home, do we need added mechanical ventilation?