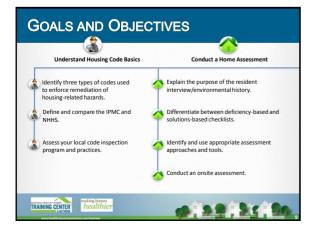

## WELL, WHAT DO YOU KNOW Introduction

- Find the self-assessment form at the back of the Introduction section of your binder.
- List as many of the 8 principles as you can.
- List at least 5 home hazards and their related health impacts.