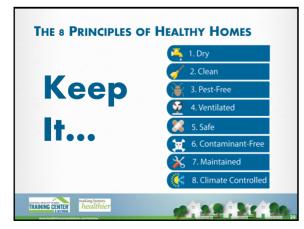

## WELL, WHAT DO YOU KNOW Introduction

- Find the self-assessment form at the back of the Introduction section of your binder.
- List as many of the 8 principles as you can.
- List at least 5 home hazards and their related health impacts.