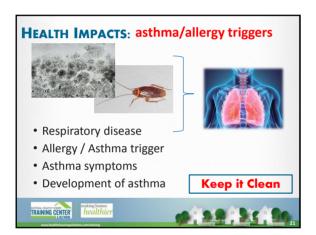

## HEALTH IMPACTS: asthma/allergy triggers

Strong evidence that chronic exposure to indoor dampness and microbial agents (e.g. mold) is associated with the development of asthma in sensitized individuals.