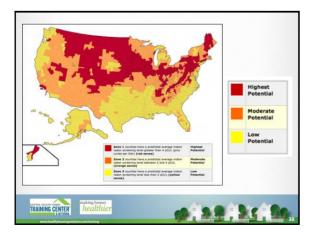

# Health impacts: Safety problems include a variety of injuries, including: image: choking and suffocation <tr

| Health impacts: <u>Contaminant</u> Radon: |                                                                                                                                                                                                                                                                                                                                                                                                                                                                                                                                                                                                                                                                                                                                                                                                                                                                                                                                                                                                                                                                                                                                                                                                                                                                                                                                                                                                                                                                                                                                                                                                                                                                                                                                                                                                                                                                                                                                                                                                                                                                                                                               |  |  |  |
|-------------------------------------------|-------------------------------------------------------------------------------------------------------------------------------------------------------------------------------------------------------------------------------------------------------------------------------------------------------------------------------------------------------------------------------------------------------------------------------------------------------------------------------------------------------------------------------------------------------------------------------------------------------------------------------------------------------------------------------------------------------------------------------------------------------------------------------------------------------------------------------------------------------------------------------------------------------------------------------------------------------------------------------------------------------------------------------------------------------------------------------------------------------------------------------------------------------------------------------------------------------------------------------------------------------------------------------------------------------------------------------------------------------------------------------------------------------------------------------------------------------------------------------------------------------------------------------------------------------------------------------------------------------------------------------------------------------------------------------------------------------------------------------------------------------------------------------------------------------------------------------------------------------------------------------------------------------------------------------------------------------------------------------------------------------------------------------------------------------------------------------------------------------------------------------|--|--|--|
|                                           | What is it?<br>Naturally occurring radioactive gas that comes from the<br>breakdown of uranium in soil, rock and water and gets<br>into the air you breathe.                                                                                                                                                                                                                                                                                                                                                                                                                                                                                                                                                                                                                                                                                                                                                                                                                                                                                                                                                                                                                                                                                                                                                                                                                                                                                                                                                                                                                                                                                                                                                                                                                                                                                                                                                                                                                                                                                                                                                                  |  |  |  |
|                                           | Sources?<br>Radon comes from the soil. It can also enter the home<br>through well water.                                                                                                                                                                                                                                                                                                                                                                                                                                                                                                                                                                                                                                                                                                                                                                                                                                                                                                                                                                                                                                                                                                                                                                                                                                                                                                                                                                                                                                                                                                                                                                                                                                                                                                                                                                                                                                                                                                                                                                                                                                      |  |  |  |
|                                           | Health impacts?<br>Lung cancer<br>Number 2 cause of lung cancer after smoking tobacco                                                                                                                                                                                                                                                                                                                                                                                                                                                                                                                                                                                                                                                                                                                                                                                                                                                                                                                                                                                                                                                                                                                                                                                                                                                                                                                                                                                                                                                                                                                                                                                                                                                                                                                                                                                                                                                                                                                                                                                                                                         |  |  |  |
| Keep it                                   | Contaminant-free                                                                                                                                                                                                                                                                                                                                                                                                                                                                                                                                                                                                                                                                                                                                                                                                                                                                                                                                                                                                                                                                                                                                                                                                                                                                                                                                                                                                                                                                                                                                                                                                                                                                                                                                                                                                                                                                                                                                                                                                                                                                                                              |  |  |  |
| TRAINING CENTER                           | The althier and a set of the set |  |  |  |