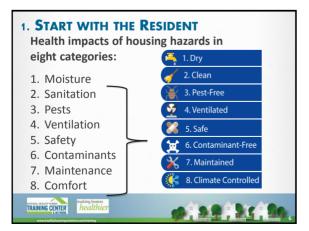

## ASTHMA SYMPTOMS VS. DEVELOPMENT OF ASTHMA

- Asthma symptoms means an attack has been triggered and the individual is coughing, wheezing, or having shortness of breath.
- Developing asthma means a doctor has diagnosed an individual as having asthma.

## **TYPES OF ASTHMA**

TRAINING CENTER healthie

An important note about asthma:

- 60% of people with asthma have allergic asthma
- Triggers for those with allergic asthma include:
  - Cockroaches
  - o Dust mites
  - o Molds
  - Pet dander
  - o Pollen

TRAINING CENTER healthie

Secondhand smoke





## HEALTH IMPACTS: asthma/allergy triggers

Strong evidence that chronic exposure to indoor dampness and microbial agents (e.g. mold) is associated with the development of asthma in sensitized individuals.