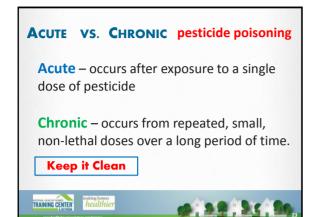

## ASTHMA SYMPTOMS VS. DEVELOPMENT OF ASTHMA

- Asthma symptoms means an attack has been triggered and the individual is coughing, wheezing, or having shortness of breath.
- Developing asthma means a doctor has diagnosed an individual as having asthma.

## **TYPES OF ASTHMA**

TRAINING CENTER healthie

An important note about asthma:

- 60% of people with asthma have allergic asthma
- Triggers for those with allergic asthma include:
  - Cockroaches
  - o Dust mites
  - o Molds
  - Pet dander
  - o Pollen

TRAINING CENTER healthie

Secondhand smoke





## HEALTH IMPACTS: asthma/allergy triggers

Strong evidence that chronic exposure to indoor dampness and microbial agents (e.g. mold) is associated with the development of asthma in sensitized individuals.



































## <section-header><section-header><section-header><text><text><text>











| Other pollutants that can be<br>concentrated indoors without proper<br>ventilation: Particulate Matter Keep it Ventilated |                                                                                                                  |                                  |  |
|---------------------------------------------------------------------------------------------------------------------------|------------------------------------------------------------------------------------------------------------------|----------------------------------|--|
| What is it?                                                                                                               | A mixture of solid pa