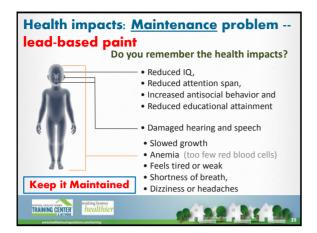

|  |  |  |
| TRAINING CENTER                           | The althier and a set of the set |  |  |  |















## Now that you know all this health IMPACTS INFORMATION . . .

Remember that you can be a bridge between your client and a health professional BUT you are NOT a health professional yourself.



## REVIEW OF HEALTH IMPACTS Get ready to compete!

- 1. Close your binders.
- 2. Your instructor will divide the class into two teams.
- 3. Your instructor will show a question on the screen and ask Team A to answer it.
  - Team A must agree on the answer(s) to the question.
  - If Team A gets the question right, they get one point.
  - If they get the question wrong, Team B gets a chance to answer the question (and get the point)
- 4. Your instructor will alternate questions between Team A and Team B.
- 5. The Team with the most points at the end of the game, wins!