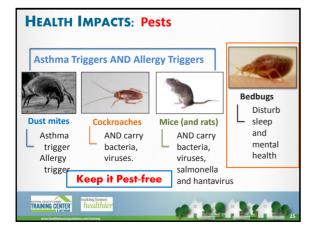

## **TYPES OF ASTHMA**

TRAINING CENTER healthie

An important note about asthma:

- 60% of people with asthma have allergic asthma
- Triggers for those with allergic asthma include:
  - Cockroaches
  - o Dust mites
  - o Molds
  - Pet dander
  - o Pollen