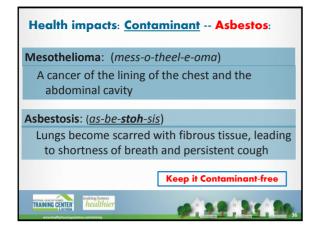

s, chemical reactions from industry                                            |                                  |  |
| Health impacts?                                                                                                           | Exacerbate heart and lung disease,<br>aggravate asthma, decrease lung<br>function, increase respiratory symptoms |                                  |  |
| TRAINING CENTER<br>ANNUAL DESCRIPTION MARKING HOMES                                                                       |                                                                                                                  | <b>9 : 9 : 9</b> . <sub>32</sub> |  |



# Health impacts: Safety problems include a variety of injuries, including: image: choking and suffocation <tr











| Health impacts: <u>Contaminant</u> Radon: |