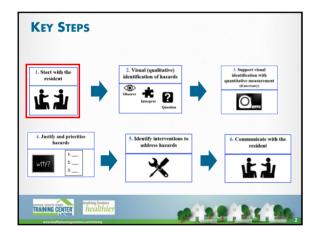

## ASTHMA SYMPTOMS VS. DEVELOPMENT OF ASTHMA

- Asthma symptoms means an attack has been triggered and the individual is coughing, wheezing, or having shortness of breath.
- Developing asthma means a doctor has diagnosed an individual as having asthma.

## **TYPES OF ASTHMA**

TRAINING CENTER healthie

An important note about asthma:

- 60% of people with asthma have allergic asthma
- Triggers for those with allergic asthma include:
  - Cockroaches
  - o Dust mites
  - o Molds
  - Pet dander
  - o Pollen

TRAINING CENTER healthie

Secondhand smoke





## HEALTH IMPACTS: asthma/allergy triggers

Strong evidence that chronic exposure to indoor dampness and microbial agents (e.g. mold) is associated with the development of asthma in sensitized individu