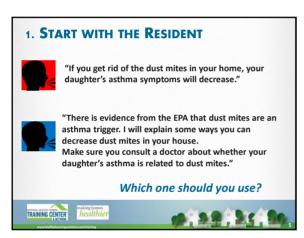

## ASTHMA SYMPTOMS VS. DEVELOPMENT OF ASTHMA

- Asthma symptoms means an attack has been triggered and the individual is coughing, wheezing, or having shortness of breath.
- Developing asthma means a doctor has diagnosed an individual as having asthma.

## **TYPES OF ASTHMA**

TRAINING CENTER healthie

An important note about asthma:

- 60% of people with asthma have allergic asthma
- Triggers for those with allergic asthma include:
  - Cockroaches
  - o Dust mites
  - o Molds
  - Pet dander
  - o Pollen

TRAINING CENTER healthie

Secondhand smoke





## HEALTH IMPACTS: asthma/allergy triggers

Strong evidence that chronic exposure to indoor dampness and microbial agents (e.g. mold) is associated with the development of asthma in sensitized individuals.