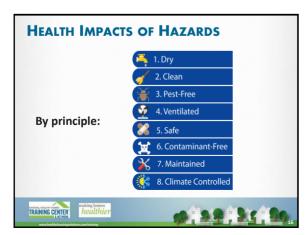

## ASTHMA SYMPTOMS VS. DEVELOPMENT OF ASTHMA

- Asthma symptoms means an attack has been triggered and the individual is coughing, wheezing, or having shortness of breath.
- Developing asthma means a doctor has diagnosed an individual as having asthma.

## **TYPES OF ASTHMA**

TRAINING CENTER healthie

An important note about asthma:

- 60% of people with asthma have allergic asthma
- Triggers for those with allergic asthma include:
  - Cockroaches
  - o Dust mites
  - o Molds
  - Pet dander
  - o Pollen

TRAINING CENTER healthie

Secondhand smoke





## HEALTH IMPACTS: asthma/allergy triggers

Strong evidence that chronic exposure to indoor dampness and microbial agents (e.g. mold) is associated with the development of asthma in sensitized individuals.



































## <section-header><section-header><section-header><text><text><text>











| Other pollutants that can be<br>concentrated indoors without proper<br>ventilation: Particulate Matter Keep it Ventilated |                                                                                                                  |                                  |  |
|---------------------------------------------------------------------------------------------------------------------------|----------------------------------------------------------------------