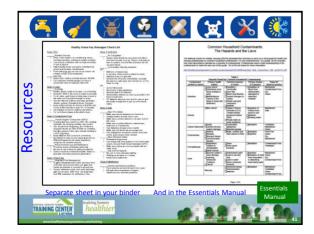

## REVIEW OF HEALTH IMPACTS Get ready to compete!

- 1. Close your binders.
- 2. Your instructor will divide the class into two teams.
- 3. Your instructor will show a question on the screen and ask Team A to answer it.
  - Team A must agree on the answer(s) to the question.
  - If Team A gets the question right, they get one point.
  - If they get the question wrong, Team B gets a chance to answer the question (and get the point)
- 4. Your instructor will alternate questions between Team A and Team B.
- 5. The Team with the most points at the end of the game, wins!