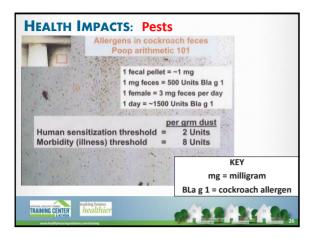

## ASTHMA SYMPTOMS VS. DEVELOPMENT OF ASTHMA

- Asthma symptoms means an attack has been triggered and the individual is coughing, wheezing, or having shortness of breath.
- Developing asthma means a doctor has diagnosed an individual as having asthma.

## **TYPES OF ASTHMA**

TRAINING CENTER healthie

An important note about asthma:

- 60% of people with asthma have allergic asthma
- Triggers for those with allergic asthma include:
  - Cockroaches
  - o Dust mites
  - o Molds
  - Pet dander
  - o Pollen

TRAINING CENTER healthie

Secondhand smoke





## HEALTH IMPACTS: asthma/allergy triggers

Strong evidence that chronic exposure to indoor dampness and microbial agents (e.g. mold) is associated with the development of asthma in sensitized individuals.



































## <section-header><section-header><section-header><text><text><text>











| Other pollutants that can be<br>concentrated indoors without proper<br>ventilation: Particulate Matter Keep it Ventilated |                                                                                                                  |                                  |  |
|---------------------------------------------------------------------------------------------------------------------------|------------------------------------------------------------------------------------------------------------------|----------------------------------|--|
| What is it?                                                                                                               | A mixture of solid parti<br>dro