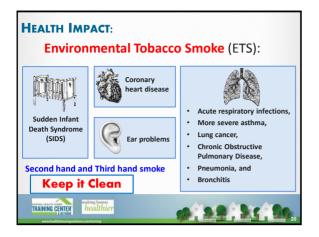

## ASTHMA SYMPTOMS VS. DEVELOPMENT OF ASTHMA

- Asthma symptoms means an attack has been triggered and the individual is coughing, wheezing, or having shortness of breath.
- Developing asthma means a doctor has diagnosed an individual as having asthma.

## **TYPES OF ASTHMA**

TRAINING CENTER healthie

An important note about asthma:

- 60% of people with asthma have allergic asthma
- Triggers for those with allergic asthma include:
  - Cockroaches
  - o Dust mites
  - o Molds
  - Pet dander
  - o Pollen

TRAINING CENTER healthie

Secondhand smoke





## HEALTH IMPACTS: asthma/allergy triggers

Strong evidence that chronic exposure to indoor dampness and microbial agents (e.g. mold) is associated with the development of asthma in sensitized individuals.



































## <section-header><section-header><section-header><text><text><text>











| Other pollutants that can be<br>concentrated indoors without proper<br>ventilation: Particulate Matter Keep it Ventilated |                                                                                                                  |                                  |  |
|---------------------------------------------------------------------------------------------------------------------------|------------------------------------------------------------------------------------------------------------------|----------------------------------|--|
| What is it?                                                                                                               | A mixture