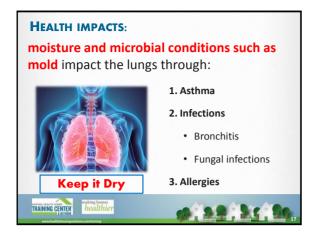

## HEALTH IMPACTS: asthma/allergy triggers

Strong evidence that chronic exposure to indoor dampness and microbial agents (e.g. mold) is associated with the development of asthma in sensitized individuals.