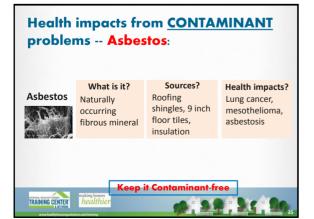

urces, chemical reactions from industry                                            |                                  |  |
| Health impacts?                                                                                                           | Exacerbate heart and lung disease,<br>aggravate asthma, decrease lung<br>function, increase respiratory symptoms |                                  |  |
| TRAINING CENTER<br>ANNUAL DESCRIPTION MARKING HOMES                                                                       |                                                                                                                  | <b>9 : 9 : 9</b> . <sub>32</sub> |  |



# Health impacts: Safety problems include a variety of injuries, including: image: choking and suffocation <tr











| Health impacts: <u>Contaminant</u> Radon: |