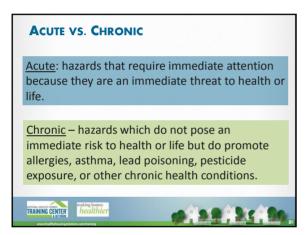

## ASTHMA SYMPTOMS VS. DEVELOPMENT OF ASTHMA

- Asthma symptoms means an attack has been triggered and the individual is coughing, wheezing, or having shortness of breath.
- Developing asthma means a doctor has diagnosed an individual as having asthma.