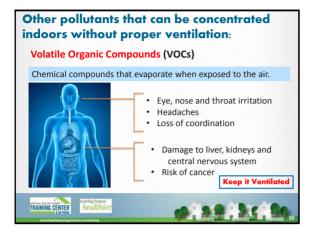

tack has been triggered and the individual is coughing, wheezing, or having shortness of breath.
- Developing asthma means a doctor has diagnosed an individual as having asthma.

## **TYPES OF ASTHMA**

TRAINING CENTER healthie

An important note about asthma:

- 60% of people with asthma have allergic asthma
- Triggers for those with allergic asthma include:
  - Cockroaches
  - o Dust mites
  - o Molds
  - Pet dander
  - o Pollen

TRAINING CENTER healthie

Secondhand smoke





## HEALTH IMPACTS: asthma/allergy triggers

Strong evidence that chronic exposure to indoor dampness and microbial agents (e.g. mold) is associated with the development of asthma in sensitized individuals.



































## <section-header><section-header><section-header><text><text><text>











| Other pollutants that can be<br>concentrated indoors without proper<br>ventilation: Particulate Matter Keep it Ventilated |                                                                                                                  |                                  |  |
|---------------------------------------------------------------------------------------------------------------------------|------------------------------------------------------------------------------------------------------------------|----------------------------------|--|
| What is it?                                                                                                               | A mixture of solid parti<br>droplets found in the a