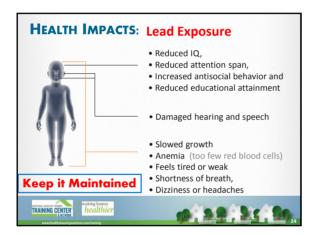

## ASTHMA SYMPTOMS VS. DEVELOPMENT OF ASTHMA

- Asthma symptoms means an attack has been triggered and the individual is coughing, wheezing, or having shortness of breath.
- Developing asthma means a doctor has diagnosed an individual as having asthma.

## **TYPES OF ASTHMA**

TRAINING CENTER healthie

An important note about asthma:

- 60% of people with asthma have allergic asthma
- Triggers for those with allergic asthma include:
  - Cockroaches
  - o Dust mites
  - o Molds
  - Pet dander
  - o Pollen

TRAINING CENTER healthie

Secondhand smoke





## HEALTH IMPACTS: asthma/allergy triggers

Strong evidence that chronic exposure to indoor dampness and microbial agents (e.g. mold) is associated with the development of asthma in sensitized individuals.



































## <section-header><section-header><section-header><text><text><text>











| Other pollutants that can be<br>concentrated indoors without proper<br>ventilation: Particulate Matter Keep it Ventilated |                                                                                                                  |                                  |  |
|---------------------------------------------------------------------------------------------------------------------------|------------------------------------------------------------------------------------------------------------------|----------------------------------|--|
| What is it?                                                                                                               | A mixture of solid part