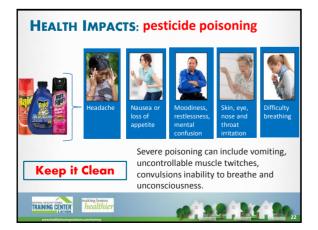

## ASTHMA SYMPTOMS VS. DEVELOPMENT OF ASTHMA

- Asthma symptoms means an attack has been triggered and the individual is coughing, wheezing, or having shortness of breath.
- Developing asthma means a doctor has diagnosed an individual as having asthma.

## **TYPES OF ASTHMA**

TRAINING CENTER healthie

An important note about asthma:

- 60% of people with asthma have allergic asthma
- Triggers for those with allergic asthma include:
  - Cockroaches
  - o Dust mites
  - o Molds
  - Pet dander
  - o Pollen

TRAINING CENTER healthie

Secondhand smoke





## HEALTH IMPACTS: asthma/allergy triggers

Strong evidence that chronic exposure to indoor dampness and microbial agents (e.g. mold) is associated with the development of asthma in sensitized individuals.



































## <section-header><section-header><section-header><text><text><text>











| Other pollutants that can be<br>concentrated indoors without proper<br>ventilation: Particulate Matter Keep it Ventilated |                                                                                                                  |                                  |  |
|---------------------------------------------------------------------------------------------------------------------------|------------------------------------------------------------------------------------------------------------------|----------------------------------|--|
| What is it?                                                                                                               | A mixture of soli