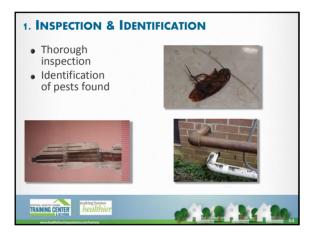

| THE SIX STEPS OF IPM             |                                                                   |  |
|----------------------------------|-------------------------------------------------------------------|--|
| Steps                            | Description                                                       |  |
| 1. Inspection and Identification | Inspect the property and identify the pests.                      |  |
| 2. Exclusion                     | Keep the pests out of the house.                                  |  |
| 3. Educate residents             | Help residents understand their important role in managing pests. |  |
| TRAINING CENTER healthier        | <b>6</b> 29 25 26 36                                              |  |