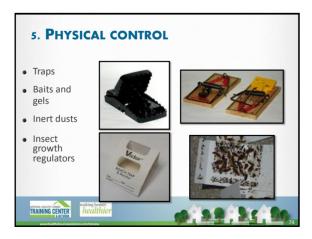

| THE SIX STEPS OF IPM                |                                                                                                                          |  |
|-------------------------------------|--------------------------------------------------------------------------------------------------------------------------|--|
| Steps                               | Description                                                                                                              |  |
| 4. Sanitation                       | Make sure food, water and hiding places are not available to pests.                                                      |  |
| 5. Physical and<br>Chemical Control | Use glue traps (cockroaches), snap traps (mice), and rat traps. Use bait stations for cockroaches and insecticide dusts. |  |
| 6. Monitoring                       | Use glue traps and snap traps to control pests and monitor property to make sure they haven't returned.                  |  |
| TRAINING CENTER healthi             | er                                                                                                                       |  |