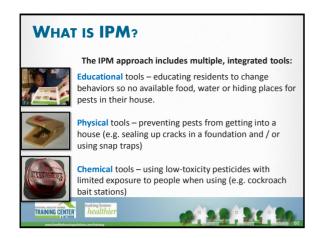

# **KEEP IT PEST-FREE INTERVENTIONS Integrated Pest Management (IPM)** • The best approach to managing pests

- HUD, CDC, EPA, the National Pest Management Association all consider it the best practice in managing pests
- Not new, unproven or radical
- HUD has implemented IPM since 1995

# Integrated – IPM uses multiple methods that work together, and have the least risk to people and the environment. Pest – IPM is used for many pests. We'll cover cockroaches, mice, rats and bedbugs. Management – you can't get rid of pests forever but you can successfully manage them.