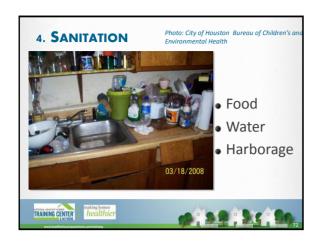

| THE SIX STEPS OF IPM                |                                                                                                                          |  |
|-------------------------------------|--------------------------------------------------------------------------------------------------------------------------|--|
| Steps                               | Description                                                                                                              |  |
| 4. Sanitation                       | Make sure food, water and hiding places are not available to pests.                                                      |  |
| 5. Physical and<br>Chemical Control | Use glue traps (cockroaches), snap traps (mice), and rat traps. Use bait stations for cockroaches and insecticide dusts. |  |
| 6. Monitoring                       | Use glue traps and snap traps to control pests and monitor property to make sure they haven't returned.                  |  |
| TRAINING CENTER healthi             | er                                                                                                                       |  |