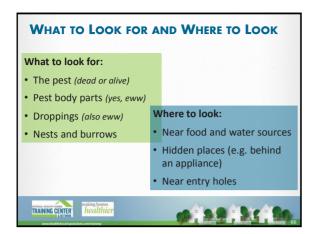

| THE SIX STEPS OF IPM             |                                                                   |  |
|----------------------------------|-------------------------------------------------------------------|--|
| Steps                            | Description                                                       |  |
| 1. Inspection and Identification | Inspect the property and identify the pests.                      |  |
| 2. Exclusion                     | Keep the pests out of the house.                                  |  |
| 3. Educate residents             | Help residents understand their important role in managing pests. |  |
| TRAINING CENTER healthier        | <b>6</b> 29 25 26 36                                              |  |