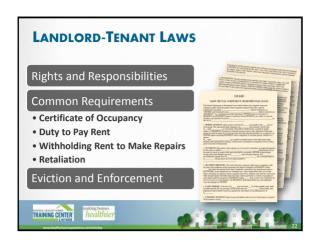

### **CODES RELATED TO HEALTHY HOMES**

- Health / Sanitation Codes
- Housing / Property Maintenance Codes
- Landlord-Tenant Laws
- Product Standards
- Hazard Management Laws