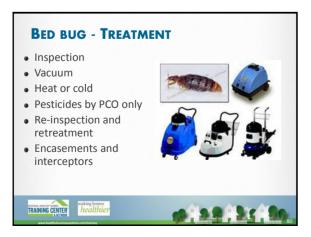

href="https://ecommons.cornell.edu/handle/1813/43848">https://ecommons.cornell.edu/handle/1813/43848</a>, click on "found-cockroach-bro-NYSIPM.pdf" under VIEW/OPEN. The University of Minnesota Cooperative Extension at: <a href="http://www.extension.umn.edu/garden/insects/find/insects-by-category/#household">https://www.extension.umn.edu/garden/insects/find/insects-by-category/#household.</a> The University of Kansas at: <a href="http://entomology.k-state.edu/extension/insect-information/household-pests.html">http://entomology.k-state.edu/extension/insect-information/household-pests.html</a>



















# Pesticides that look like candy - mothballs "Miraculous" Chinese Insecticide chalk "Tres Pasitos" Many pesticide have been withdrawn Paning Center Many manufacture candy!











| REVIEW          | WHAT DO YOU REMEMBER?