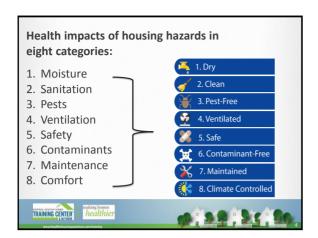

# **KEY PROVISIONS OF CODES**

- Structural Integrity
- Weatherproof
- Maintenance
- Cracks & Holes
- Loose or Rotting Materials
- Dampness & Deterioration
- Peeling Paint

- Ventilation / Windows
- Infestation
- Sanitation & Trash
- Cleanability
- Clothes Dryer
- Space Heater







### **CODES RELATED TO HEALTHY HOMES**

- Health / Sanitation Codes
- Housing / Property Maintenance Codes
- Landlord-Tenant Laws
- Product Standards
- Hazard Management Laws

# **Housing v. Building v. Zoning Codes**





















# **KEEP IT CLEAN INTERVENTIONS** · Surfaces must be not just clean, but clean**able** Major benefits:

- - · Reduced exposure to various contaminants
  - Reduced harborage for pests







# Group 1: A. Dust mite control B. HVAC systems/duct c