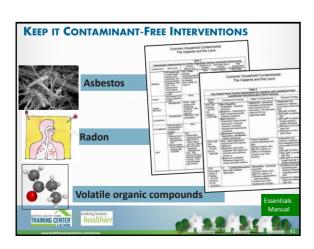

# **ASBESTOS**

Perhaps, the easiest intervention of all to remember . . . .

**DON'T DISTURB -CALL IN A PROFESSIONAL** TO TAKE A SAMPLE

## **ASBESTOS**

## When to call a professional:

- You suspect asbestos, and
- The resident plans to remodel the home, or
- Building material with possible asbestos is damaged

## FRIABLE ASBESTOS

Friable asbestos-containing material (friable ACM):

- any material with more than 1% asbestos by weight or area, depending on whether it is a bulk or sheet material and,
- can be crumbled, pulverized, or reduced to powder by the pressure of an ordinary human hand