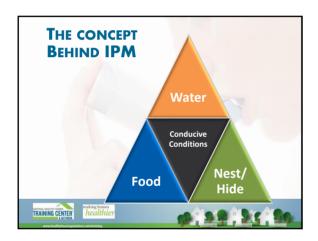

# **KEEP IT PEST-FREE INTERVENTIONS Integrated Pest Management (IPM)** • The best approach to managing pests

- HUD, CDC, EPA, the National Pest Management Association all consider it the best practice in managing pests
- Not new, unproven or radical
- HUD has implemented IPM since 1995

# Integrated – IPM uses multiple methods that work together, and have the least risk to people and the environment. Pest – IPM is used for many pests. We'll cover cockroaches, mice, rats and bedbugs. Management – you can't get rid of pests forever but you can successfully manage them.