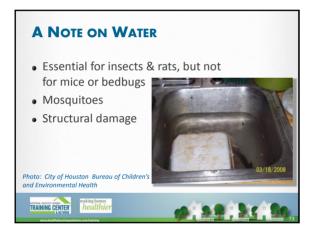

| THE SIX STEPS OF IPM                |                                                                                                                          |  |
|-------------------------------------|--------------------------------------------------------------------------------------------------------------------------|--|
| Steps                               | Description                                                                                                              |  |
| 4. Sanitation                       | Make sure food, water and hiding places are not available to pests.                                                      |  |
| 5. Physical and<br>Chemical Control | Use glue traps (cockroaches), snap traps (mice), and rat traps. Use bait stations for cockroaches and insecticide dusts. |  |
| 6. Monitoring                       | Use glue traps and snap traps to control pests and monitor property to make sure they haven't returned.                  |  |
| TRAINING CENTER healthi             | er                                                                                                                       |  |