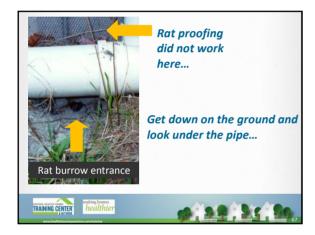

| THE SIX STEPS OF IPM             |                                                                   |  |
|----------------------------------|-------------------------------------------------------------------|--|
| Steps                            | Description                                                       |  |
| 1. Inspection and Identification | Inspect the property and identify the pests.                      |  |
| 2. Exclusion                     | Keep the pests out of the house.                                  |  |
| 3. Educate residents             | Help residents understand their important role in managing pests. |  |
| TRAINING CENTER healthier        | <b>6</b> 29 25 26 36                                              |  |