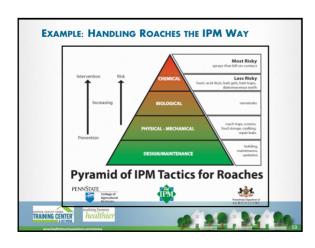

| THE SIX STEPS OF IPM             |                                                                   |  |
|----------------------------------|-------------------------------------------------------------------|--|
| Steps                            | Description                                                       |  |
| 1. Inspection and Identification | Inspect the property and identify the pests.                      |  |
| 2. Exclusion                     | Keep the pests out of the house.                                  |  |
| 3. Educate residents             | Help residents understand their important role in managing pests. |  |
| TRAINING CENTER healthier        | <b>6</b> 29 25 26 36                                              |  |

| THE SIX STEPS OF IPM                |                                                                                                                          |  |
|-------------------------------------|--------------------------------------------------------------------------------------------------------------------------|--|
| Steps                               | Description                                                                                                              |  |
| 4. Sanitation                       | Make sure food, water and hiding places are not available to pests.                                                      |  |
| 5. Physical and<br>Chemical Control | Use glue traps (cockroaches), snap traps (mice), and rat traps. Use bait stations for cockroaches and insecticide dusts. |  |
| 6. Monitoring                       | Use glue traps and snap traps to control pests and monitor property to make sure they haven't returned.                  |  |
| TRAINING CENTER healthi             | er                                                                                                                       |  |

# It's Safer By their very nature, pesticides are toxic. IPM minimizes the use of pesticides so people, animals and the environment are much less likely to be harmed. It Works For insects, conventional pest control primarily utilizes spraying, and sometimes fogging. The problem with these methods is that they only kill the insects they touch. What about those that are hidden?