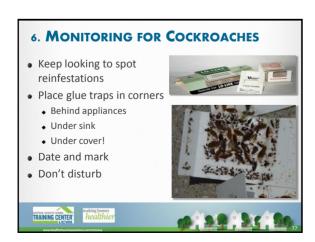

| THE SIX STEPS OF IPM                |                                                                                                                          |  |
|-------------------------------------|--------------------------------------------------------------------------------------------------------------------------|--|
| Steps                               | Description                                                                                                              |  |
| 4. Sanitation                       | Make sure food, water and hiding places are not available to pests.                                                      |  |
| 5. Physical and<br>Chemical Control | Use glue traps (cockroaches), snap traps (mice), and rat traps. Use bait stations for cockroaches and insecticide dusts. |  |
| 6. Monitoring                       | Use glue traps and snap traps to control pests and monitor property to make sure they haven't returned.                  |  |
| TRAINING CENTER healthi             | er                                                                                                                       |  |