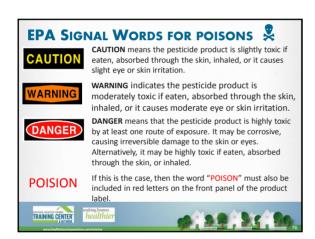

# It's Safer By their very nature, pesticides are toxic. IPM minimizes the use of pesticides so people, animals and the environment are much less likely to be harmed. It Works For insects, conventional pest control primarily utilizes spraying, and sometimes fogging. The problem with these methods is that they only kill the insects they touch. What about those that are hidden?