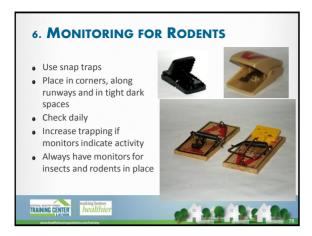

| THE SIX STEPS OF IPM                |                                                                                                                          |  |
|-------------------------------------|--------------------------------------------------------------------------------------------------------------------------|--|
| Steps                               | Description                                                                                                              |  |
| 4. Sanitation                       | Make sure food, water and hiding places are not available to pests.                                                      |  |
| 5. Physical and<br>Chemical Control | Use glue traps (cockroaches), snap traps (mice), and rat traps. Use bait stations for cockroaches and insecticide dusts. |  |
| 6. Monitoring                       | Use glue traps and snap traps to control pests and monitor property to make sure they haven't returned.                  |  |
| TRAINING CENTER healthi             | er                                                                                                                       |  |