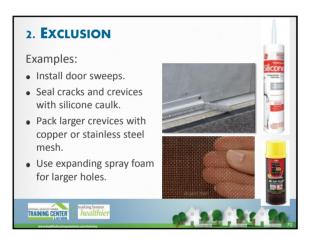

| THE SIX STEPS OF IPM             |                                                                   |  |
|----------------------------------|-------------------------------------------------------------------|--|
| Steps                            | Description                                                       |  |
| 1. Inspection and Identification | Inspect the property and identify the pests.                      |  |
| 2. Exclusion                     | Keep the pests out of the house.                                  |  |
| 3. Educate residents             | Help residents understand their important role in managing pests. |  |
| TRAINING CENTER healthier        | <b>6</b> 29 25 26 36                                              |  |