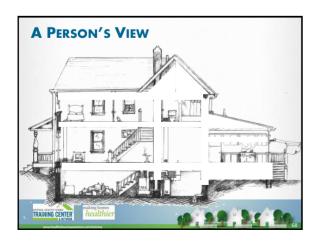

# National Pest Management Association's (NPMA) Field Guide app for identifying pests. Go to Apple Store or Google Play Store to download (costs \$4.99). For cockroach identification, go to <a href="https://ecommons.cornell.edu/handle/1813/43848">https://ecommons.cornell.edu/handle/1813/43848</a>, click on "found-cockroach-bro-NYSIPM.pdf" under VIEW/OPEN. The University of Minnesota Cooperative Extension at: <a href="http://www.extension.umn.edu/garden/insects/find/insects-by-category/#household">https://www.extension.umn.edu/garden/insects/find/insects-by-category/#household.</a> The University of Kansas at: <a href="http://entomology.k-state.edu/extension/insect-information/household-pests.html">http://entomology.k-state.edu/extension/insect-information/household-pests.html</a>



















# Pesticides that look like candy - mothballs "Miraculous" Chinese Insecticide chalk "Tres Pasitos" Many pesticide have been withdrawn Paning Center Many manufacture candy!











| REVIEW          | WHAT DO YOU REMEMBER?