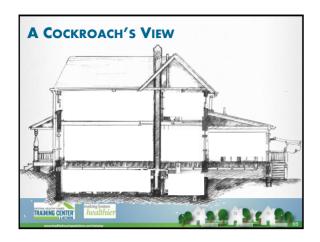

# **KEEP IT PEST-FREE INTERVENTIONS Integrated Pest Management (IPM)** • The best approach to managing pests

- HUD, CDC, EPA, the National Pest Management Association all consider it the best practice in managing pests
- Not new, unproven or radical
- HUD has implemented IPM since 1995

# Integrated – IPM uses multiple methods that work together, and have the least risk to people and the environment. Pest – IPM is used for many pests. We'll cover cockroaches, mice, rats and bedbugs. Management – you can't get rid of pests forever but you can successfully manage them.